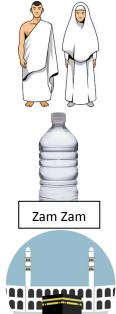

## Pilgrimage

Task: Match the pictures to the correct information on Hajj

1. During Hajj Muslims preform circuits, or 'Tawaf' around which building?

2. Where do Muslims go for Hajj?

3. What is the name of the spring whose water Pilgrims often bring back home?

4. What celebration marks the end of the Pilgrimage?

5. What do Muslim men and women wear when performing Hajj?

6. In which Islamic month is Hajj performed?

Holy Ka'aba

What sacrifices do you feel you make in your life? What does sacrifice teach you?