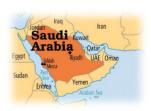

## Pilgrimage

Task: Match the pictures to the correct information on Hajj

1. During Hajj Muslims preform circuits, or 'Tawaf' around which building?

2. Where do Muslims go for Hajj?

3. What is the name of the spring whose water Pilgrims often bring back home?

4. What celebration marks the end of the Pilgrimage?

5. What do Muslim men and women wear when performing Hajj?

6. In which Islamic month is Hajj performed?

Holy Ka'aba

What sacrifices do you feel you make in your life? What does sacrifice teach you?